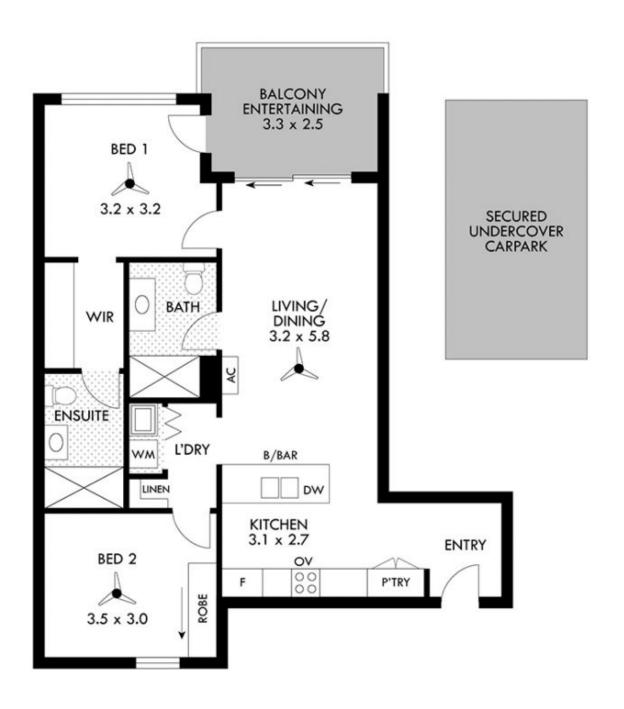

## 201/26 Parnta Avenue Prospect SA

Available | 30th January 2024

This apartment is centrally located in the newly developed area of Prospect, Welcome to 1838 where you can live a low maintenance lifestyle giving you the opportunity to spend more time entertaining friends ands family. This stunning apartment is located on level 2 of the group. This apartment offers 2 bedrooms, 2 Bathrooms, 1 secure car park

## Features include:

- Apartment located on level 2
- Secure entry via intercom
- Separate entry way
- Floating floorboards through the entry, kitchen, dining and living area

2 2 1 2

**View**: https://www.foxrealestate.com.au/property/20126 -parnta-avenue-prospect-sa/7883138

Maya Mitra 08 8267 4995

INTERNAL AREA - 78 sqm approx EXTERNAL AREA - 10 sqm approx TOTAL AREA - 88 sqm approx