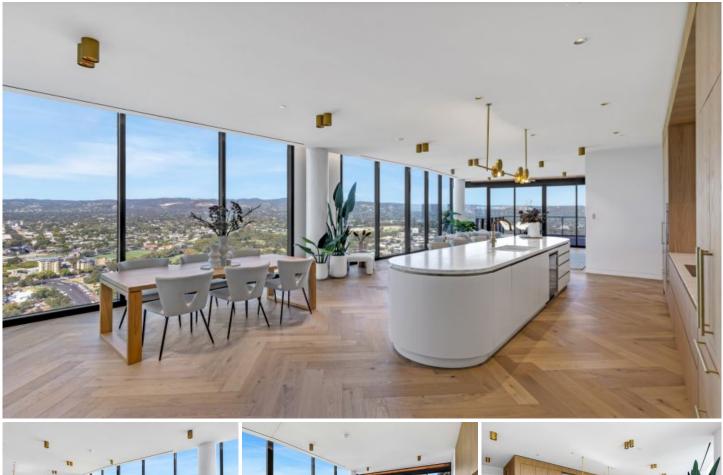

This is the final opportunity to secure a sub penthouse in Adelaide's tallest building - sub penthouses are a tightly held and rarely hit the market.

Set atop the luxury Adelaidean, this 35th floor sub penthouse apartment epitomises premium lifestyle and embodies the very definition of convenient living in an unbeatable location. The very best of Adelaide is quite literally at your doorstep. Located in the highly desirable CBD East End between iconic Rundle St and North Terrace, Adelaidean stands proud as Adelaides new tallest