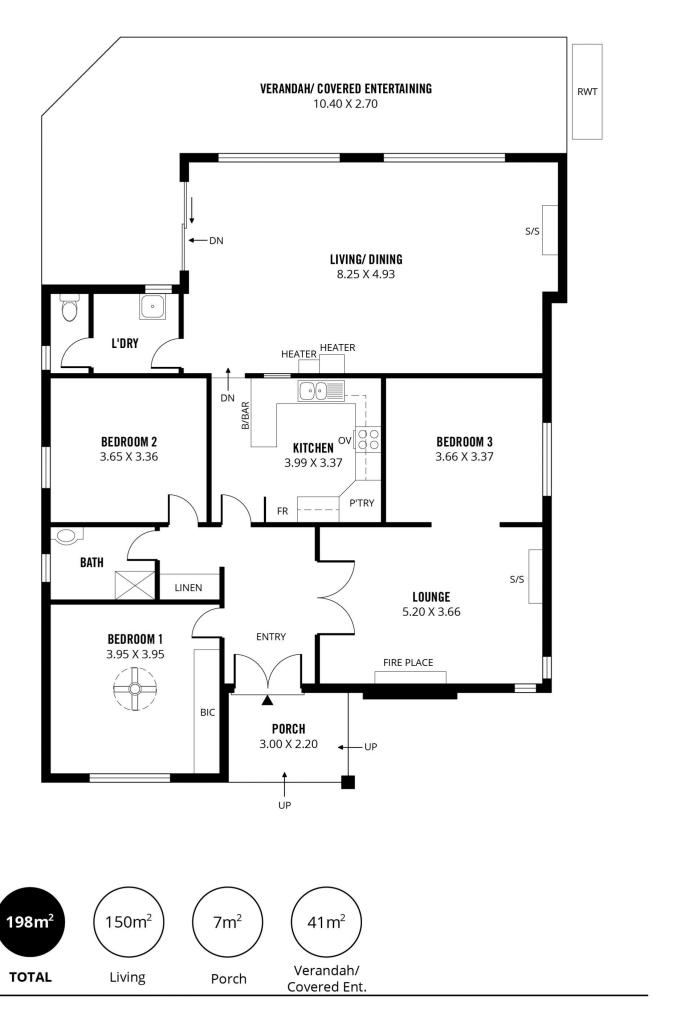

## 373 Anzac Highway Camden Park SA

This Spacious and solidly build home C.1950 is perfect for the buyer searching for spacious internal living, without the added fuss of maintaining a large backyard. Occupy or invest, this home offers the very best of local lifestyle offered by popular Camden Park. Currently tenanted at \$400/pw.

## INSIDE THE HOME

It's sleek and efficiently designed downstairs European style kitchen and living areas are ideal for time poor professionals, and those who enjoying maximising life and entertaining, rather than cleaning. The majority of the ground floor living areas, corridors, and bedrooms have timber floorboards, with high quality tiling in the kitchen and bathroom - having been recently improved.

3 📭 1 🔓 2 🗬

**Building Size**: 21 sqm **Land Size**: 375 sqm

View : https://www.foxrealestate.com.au/proper

ty/373-anzac-highway-camden-park-sa/

7894341

Nick Pelvay 08 8267 4995