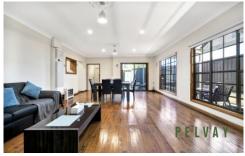

## INSIDE THE HOME

It's sleek and efficiently designed downstairs European style kitchen and living areas are ideal for time poor professionals, and those who enjoying maximising life and entertaining, rather than cleaning. The majority of the ground floor living areas, corridors, and bedrooms have timber floorboards, with high quality tiling in the kitchen and bathroom - having been recently improved.