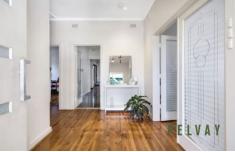

## INSIDE THE HOME

It's sleek and efficiently designed downstairs European style kitchen and living areas are ideal for time poor professionals, and those who enjoying maximising life and entertaining, rather than cleaning. The majority of the ground floor living areas, corridors, and bedrooms have timber floorboards, with high quality tiling in the kitchen and bathroom - having been recently improved.