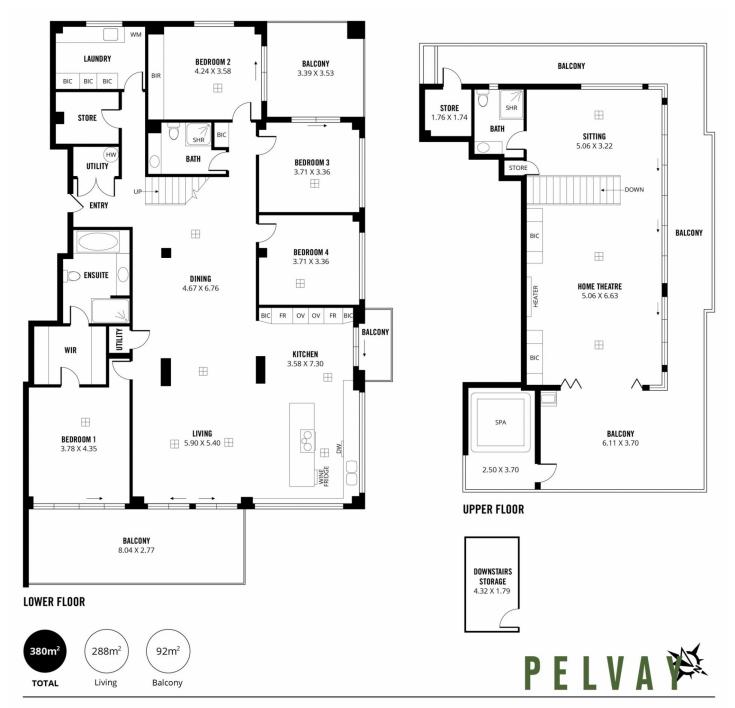

## 72/38 East Terrace Adelaide SA

One of two top-floor penthouses, this northern aspect home showcases irreplaceable never to be built-out northern, eastern, and western aspects in one of Adelaides most prized locations.

This enviable penthouse is one of only 16 apartments and encompasses the 8th and 9th floors. Its sweeping views of the Adelaide Parklands, Botanic Gardens, East End, and CBD are not likely to be built out in our lifetime and are essentially irreplaceable. This is one of the only apartments in Adelaide with this rare benefit.

Anywhere you walk in this penthouse youre immediately touched with ambient warmth and natural light. It doesnt matter if its from the eastern, northern, or western aspects, your lighting is amazing year-round.

4 🕮 3 🟪 2 🚘

Price : \$ 3,150,000 Building Size : 380 sqm View : https://www.

: https://www.foxrealestate.com.au/proper ty/7238-east-terrace-adelaide-sa/78945

76

Nick Pelvay 08 8267 4995