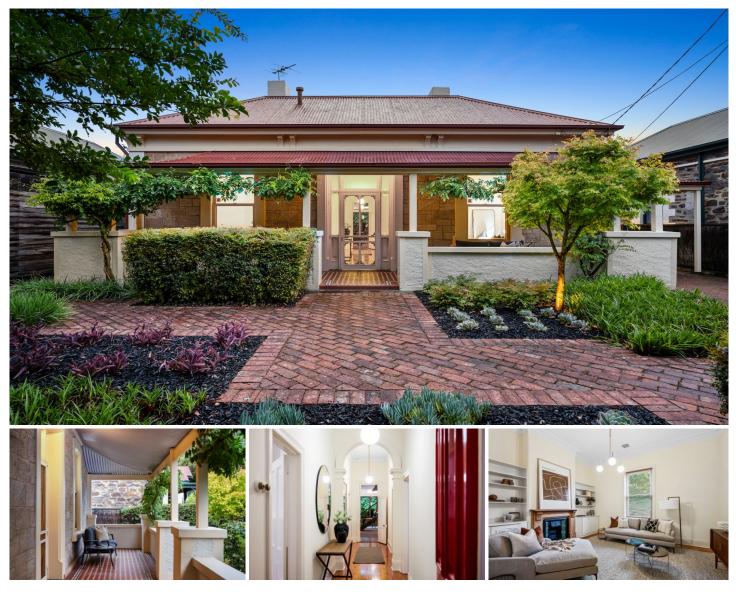

## 34 Young Street Parkside SA

Set against the backdrop of a North facing poolside garden oasis in this enviable leafy location, this beautiful character residence is sure to meet all expectations with its timeless elegance, stunning period features and contemporary reimagining.

Beyond the high-fence and sandstone tessellated entrance, step into an impressive interior that reveals a warm nod to the original character features, perfectly blending with a contemporary extension created by well-known South Australian architect David Burton in 2001.

Lofty high ceilings and a long-arched hall introduce gracious accommodation - large substantial bedrooms with open fireplaces, ceiling roses and built in robes (one-bedroom is ensuite to a two-way bathroom). The