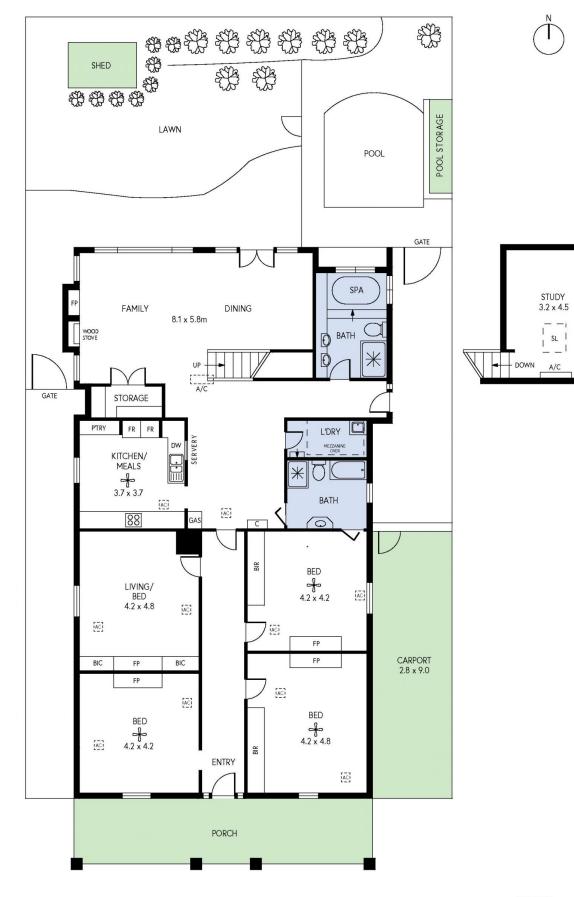

## 4 🛤 2 🚔 2 🚘

Land Size : 581 sqm

View

https://www.foxrealestate.com.au/property/3
4-young-street-parkside-sa/7897833

Marina Ormsby 08 8267 4995

PRODUCED BY CLIQUECREATIVE

34 YOUNG STREET, PARKSIDE

INTERNAL EXTERNAL TOTAL - 224.6 SQM - 53.6 SQM - 278.2 SQM