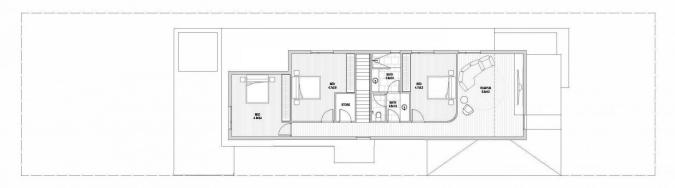

TIMBER FLOORBAORD

Ground floor = 165.5 sqm
Upper floor = 122.2 sqm
Garage = 41.0 sqm
Alfresco = 32.3 sqm
Front Porch = 6.0 sqm
Feature timber structure at front = 8.1 sqm
Total = 375.1 sqm

10m