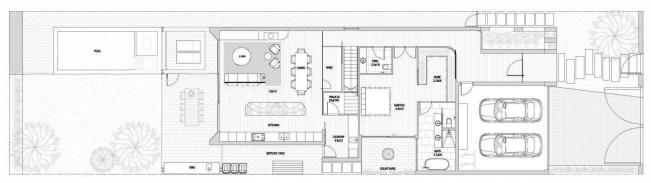

TIMBER FLOORBAORD

Ground floor = 165.5 sqm
Upper floor = 122.2 sqm
Garage = 41.0 sqm
Alfresco = 32.3 sqm
Front Porch = 6.0 sqm
Feature timber structure at front = 8.1 sqm
Total = 375.1 sqm

10m