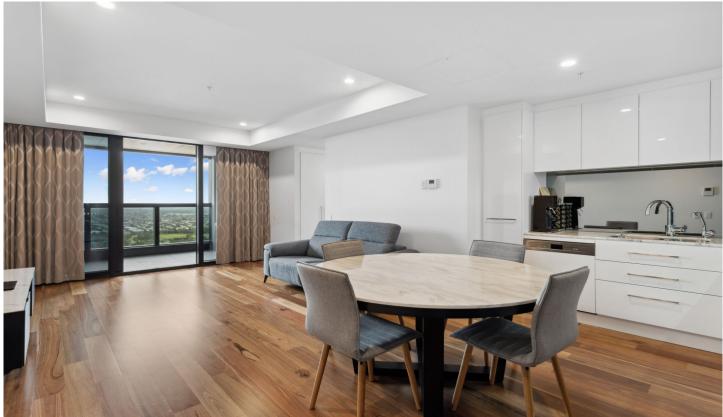

## 3208/38 Rosina Street Adelaide SA

Welcome to Luminesque, where you'll find this stunning 32nd-floor (top floor) two-bedroom apartment that defines premium living in an unbeatable location. This remarkable abode embodies convenience and offers the very best of Adelaide right at your doorstep.

Nestled within the highly sought-after CBD Central - West End, between the iconic Light Square and King William Street, Luminesque stands tall as one of Adelaide's newest and tallest buildings, making a significant impact on the ever-growing Adelaide skyline. Its strategic proximity to various vibrant precincts, including Leigh Street, Peel Street, North Terrace University, Biomedical precinct, and cosmopolitan Rundle Mall, ensures a lifestyle that caters to diverse preferences, whether it's for city living, a 'walk to work' routine, or a lock-up-and-leave lifestyle. Luminesque