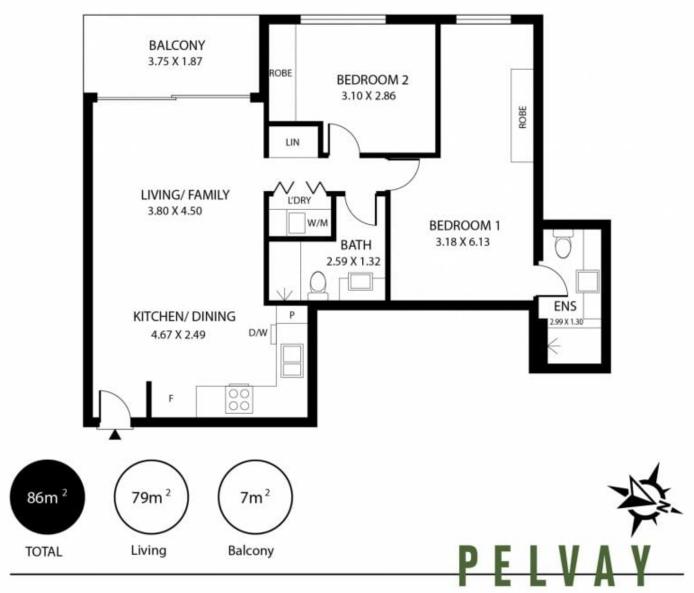

## 3208/38 Rosina Street Adelaide SA

Welcome to Luminesque, where you'll find this stunning 32nd-floor (top floor) two-bedroom apartment that defines premium living in an unbeatable location. This remarkable abode embodies convenience and offers the very best of Adelaide right at your doorstep.

2 2 1 2

**Building Size**: 9 sqm

View

: https://www.foxrealestate.com.au/proper ty/320838-rosina-street-adelaide-sa/790

6078

Nick Pelvay 08 8267 4995

Scale in metres. This drawing is for illustration purposes only. All measurements are approximate and details intended to be relied upon should be independently verified.