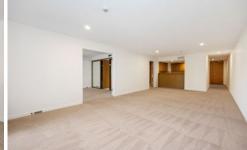

## Features:

- Large master bedroom with built in robe, balcony access, ensuite and split system air conditioning
- Second bedroom with built in robe, bathroom access and split system air conditioning
- Spacious living space with split system air conditioning
- Kitchen with new appliances
- Modern bathroom with full size bath, shower and separate toilet
- Separate laundry
- -Fantastic outdoor entertaining balcony with park views