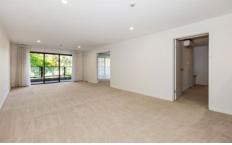

## Features:

- Large master bedroom with built in robe, balcony access, ensuite and split system air conditioning
- Second bedroom with built in robe, bathroom access and split system air conditioning
- Spacious living space with split system air conditioning
- Kitchen with new appliances
- Modern bathroom with full size bath, shower and separate toilet
- Separate laundry
- -Fantastic outdoor entertaining balcony with park views