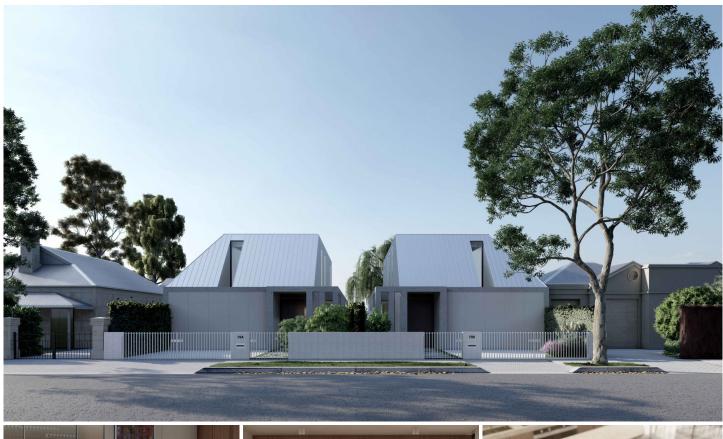

## 70A Fisher Street Fullarton SA

Please Refer to agent for detailing project information.

An impressive concrete finish architectural entry statement is followed by a solid spotted gum entry door, immediately giving you a feeling of quality. The inviting entry foyer with Curved wall sets the tone for the rest of the home. The lightfilled master bedroom with enormous walk-in robe and spacious ensuite are conveniently located in the front of the home and overlook a lusciously landscaped private courtyard. There is a cleverly concealed privacy door separating the main downstairs living area and the master accommodation, for general privacy and acoustic peace of mind.

## Highlights:

Striking entry with concrete finish and solid spotted gum door

Price: Contact Agent

View: https://www.foxrealestate.com.au/property/70a-fi sher-street-fullarton-sa/7912426

Nick Pelvay 08 8267 4995