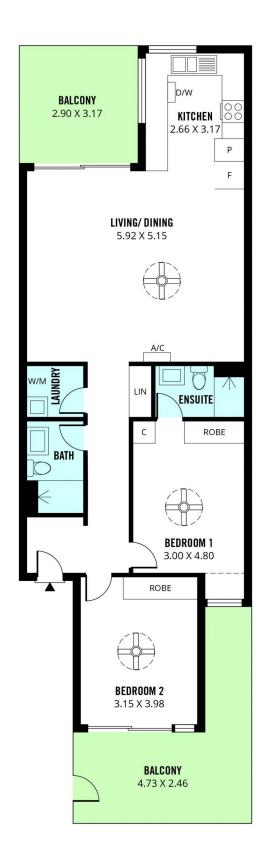

## 205/50-58 Seventh Street Bowden SA

This 2014 built apartment is positioned in a small group of only 16 apartments with a desirable northerly aspect overlooking Emu Park allowing sunlight to flood through the sliding glass doors and the many kitchen windows, including a servery window! Envisage slow mornings with coffee and pasties from the local bakers!

Live a lifestyle that your friends will envy with fresh and modern fixtures to compliment the on-trend décor. Be greeted by your open plan, designated kitchen area that seamlessly transitions through to the light filled, versatile living and meals area.

## What we love:

- North facing directly across from Emu park, with brilliant sunlight throughout the day

2 🕒 2 🔓 1 🖨

**Price:** \$662,000

View: https://www.foxrealestate.com.au/property/20550

58-seventh-street-bowden-sa/7915813