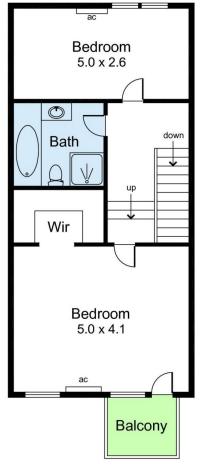

Upstairs features a generous north facing main bedroom with balcony and walk in wardrobe, second bedroom with outlook to St Peter's Cathedral and main bathroom with bath. Other features include 3 reverse-cycle split systems and an undercover off street car park.

Price: UNDER CONTRACT

**View**: https://www.foxrealestate.com.au/property/8118-brougham-place-north-adelaide-sa/7916095

Edwina Lehmann 08 8267 4995

Candy Bennett 08 8267 4995

| Area (Estimate only) |                      |
|----------------------|----------------------|
| Ground Floor         | 62.6 m <sub>2</sub>  |
| First Floor          | 62.6 m <sub>2</sub>  |
| Carport              | 16.2 m <sub>2</sub>  |
| Balcony              | 3.7 m <sub>2</sub>   |
| Porch                | 3.7 m <sub>2</sub>   |
| Total                | 148.8 m <sub>2</sub> |

For illustrative purposes only. All measurements are approximate