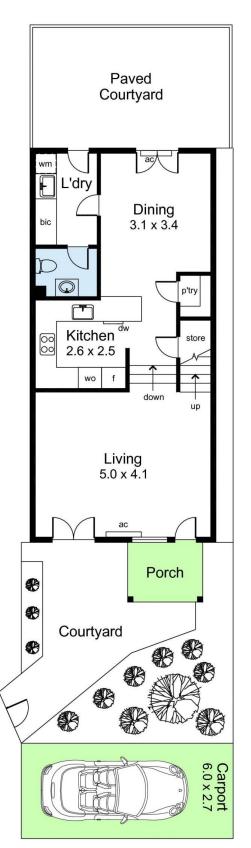

## 8/118 Brougham Place North Adelaide SA

Positioned at the rear of a small group, this quiet and secure two-bedroom townhouse comprises downstairs living room with doors opening to the sunny northern courtyard, recently updated kitchen and dining opening to the rear courtyard, updated laundry and separate wc.

Price: UNDER CONTRACT

**View**: https://www.foxrealestate.com.au/property/8118-brougham-place-north-adelaide-sa/7916095

Edwina Lehmann 08 8267 4995

Candy Bennett 08 8267 4995

| Area (Estimate only) |                      |
|----------------------|----------------------|
| Ground Floor         | 62.6 m <sub>2</sub>  |
| First Floor          | 62.6 m <sub>2</sub>  |
| Carport              | 16.2 m <sub>2</sub>  |
| Balcony              | 3.7 m <sub>2</sub>   |
| Porch                | 3.7 m <sub>2</sub>   |
| Total                | 148.8 m <sub>2</sub> |

For illustrative purposes only. All measurements are approximate