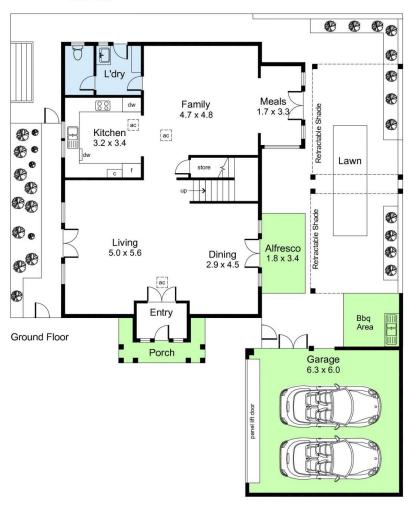

Light and bright throughout, this beautifully maintained home is spacious in the extreme and comprises 2 living areas including sitting room and dining room plus family room, kitchen and separate laundry. Upstairs houses three generous bedrooms and bathroom with bath. The main bedroom with large wir, ensuite and balcony, plus 2 further spacious bedrooms both with bir and one with balcony from which to enjoy a tranquil view of the river.

First Floor

| Area (Estimate only) |                      |
|----------------------|----------------------|
| Ground Floor         | 99.8 m <sub>2</sub>  |
| First Floor          | 89.5 m <sub>2</sub>  |
| Garage               | 37.8 m <sub>2</sub>  |
| Balcony              | 7.3 m <sub>2</sub>   |
| Alfresco             | 6.1 m <sub>2</sub>   |
| Porch                | 4.4 m <sub>2</sub>   |
| Total                | 244.9 m <sub>2</sub> |

For illustrative purposes only. All measurements are approximate