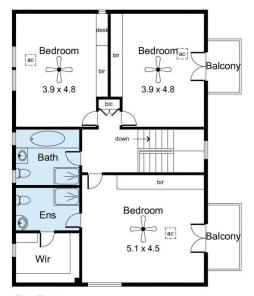

Light and bright throughout, this beautifully maintained home is spacious in the extreme and comprises 2 living areas including sitting room and dining room plus family room, kitchen and separate laundry. Upstairs houses three generous bedrooms and bathroom with bath. The main bedroom with large wir, ensuite and balcony, plus 2 further spacious bedrooms both with bir and one with balcony from which to enjoy a tranquil view of the river.

First Floor

| Area (Estimate only) |                      |
|----------------------|----------------------|
| Ground Floor         | 99.8 m <sub>2</sub>  |
| First Floor          | 89.5 m <sub>2</sub>  |
| Garage               | 37.8 m <sub>2</sub>  |
| Balcony              | 7.3 m <sub>2</sub>   |
| Alfresco             | 6.1 m <sub>2</sub>   |
| Porch                | 4.4 m <sub>2</sub>   |
| Total                | 244.9 m <sub>2</sub> |

For illustrative purposes only. All measurements are approximate