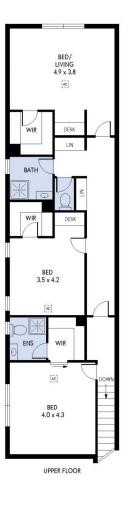

6 🗀 3 🔓 3 🖨

Land Size: 377 sqm

View: https://www.foxrealestate.com.au/property/6

8b-myrtle-street-prospect-sa/7925220

Marina Ormsby 0488 183 521

68B MYRTLE STREET, PROSPECT

GROUND LIVING - 153.24 SQM UPPER LIVING - 117.68 SQM GARAGE - 22.87 SQM ALFRESCO - 21.10 SQM FRONT VERANDAH - 9.16 SQM TOTAL - 324.05 SQM