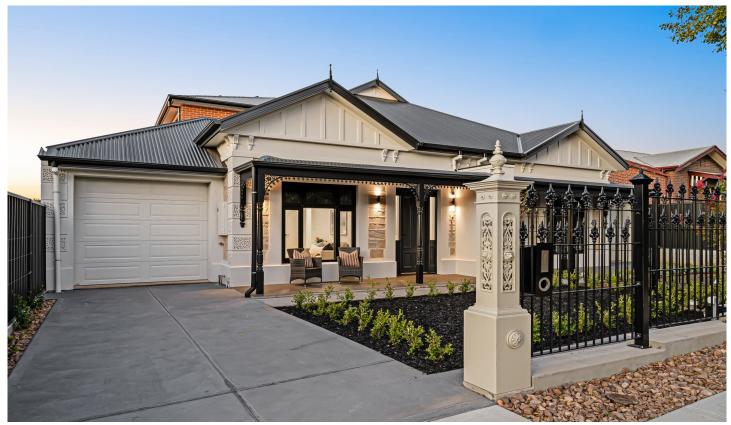

## **68B Myrtle Street Prospect SA**

Auction on site | Saturday 16th March at 1pm

There is an unmistakable allure of being the first to enjoy the experience of a brand-new home. Beautifully built by Claridge Construction, with an interior fit-out by AFD Interior Design, this superb home is set to provide your family with many years of carefree living and enjoyment surrounded by superior designer style.

With a classic exterior and a contemporary interior, the perfectly configured floor plan flows effortlessly from front to rear, thoughtfully designed with space, practicality, and lifestyle in mind. Finished to perfection and filled with features and amenities carefully curated to ease the daily stresses ensuring everyday comfort.

6 🗀 3 🔓 3 🖨

Land Size: 377 sqm

View: https://www.foxrealestate.com.au/property/6

8b-myrtle-street-prospect-sa/7925220

Marina Ormsby 0488 183 521

68B MYRTLE STREET, PROSPECT

GROUND LIVING - 153.24 SQM UPPER LIVING - 117.68 SQM GARAGE - 22.87 SQM ALFRESCO - 21.10 SQM FRONT VERANDAH - 9.16 SQM TOTAL - 324.05 SQM