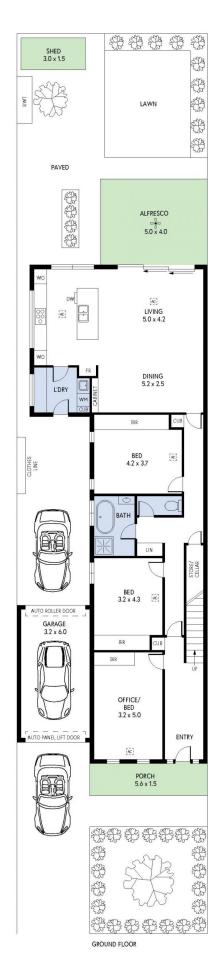

6 🗀 3 🔓 3 🖨

Land Size: 377 sqm

View: https://www.foxrealestate.com.au/property/6

8b-myrtle-street-prospect-sa/7925220

Marina Ormsby 0488 183 521

68B MYRTLE STREET, PROSPECT

GROUND LIVING - 153.24 SQM UPPER LIVING - 117.68 SQM GARAGE - 22.87 SQM ALFRESCO - 21.10 SQM FRONT VERANDAH - 9.16 SQM TOTAL - 324.05 SQM