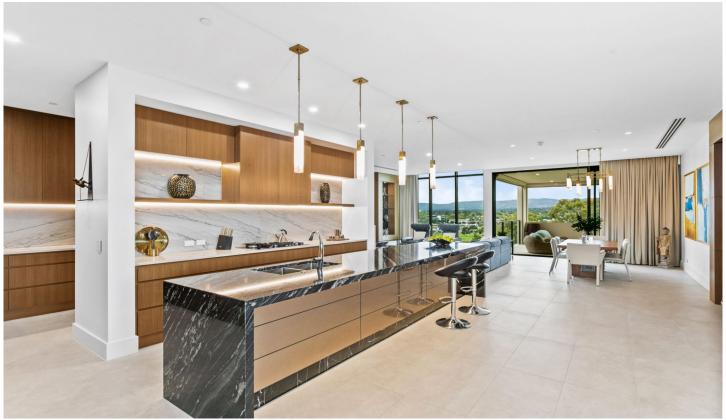

## 601/250 East Terrace Adelaide SA

3 Bed | 3.5 Bath | 3 Cars | 3 Living Rooms | 3 Balconies | 3 Storage Units | 3.3m ceilings

Immerse yourself in the splendor of this exceptional sub-penthouse, where breathtaking views of East Terrace Parklands dominate the skyline. This residence epitomises the pinnacle of opulent living, inviting you to experience a world of refined sophistication, modernity, and awe-inspiring panoramas. Elevate your essence of existence in a place where urban luxury reaches new heights.

Encompassing an expansive 466 square meters, this residence stands as one of Adelaide's most spacious single-level apartments, surpassing all competitors by a significant margin, when factoring in three coveted parking spaces, abundant storage, and various amenities, resulting