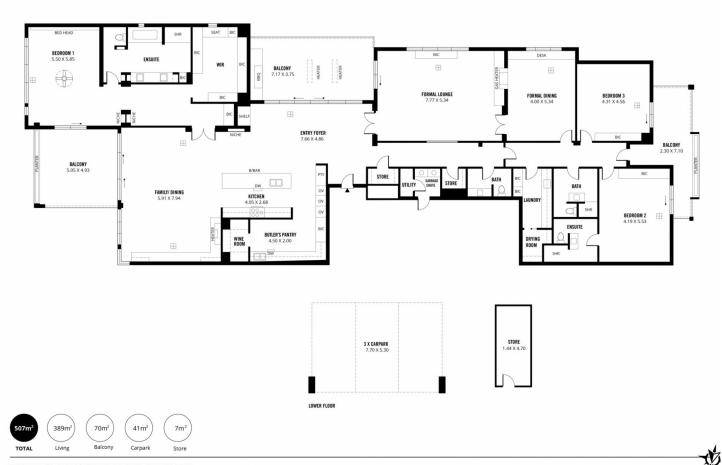

## 601/250 East Terrace Adelaide SA

3 Bed | 3.5 Bath | 3 Cars | 3 Living Rooms | 3 Balconies | 3 Storage Units | 3.3m ceilings

Immerse yourself in the splendor of this exceptional sub-penthouse, where breathtaking views of East Terrace Parklands dominate the skyline. This residence epitomises the pinnacle of opulent living, inviting you to experience a world of refined sophistication, modernity, and awe-inspiring panoramas. Elevate your essence of existence in a place where urban luxury reaches new heights.

Encompassing an expansive 466 square meters, this residence stands as one of Adelaide's most spacious single-level apartments, surpassing all competitors by a significant margin, when factoring in three coveted parking spaces, abundant storage, and various amenities, resulting

3 🚐 3 🚍 3 🚍

Price : Contact Agent Building Size : 507 sqm

View : https://www.foxrealestate.com.au/proper

ty/601250-east-terrace-adelaide-sa/793

2838

Nick Pelvay 08 8267 4995

Scale in metres. This drawing is for illustration purposes only. All measurements are approximate and details intended to be relied upon should be independently verified.