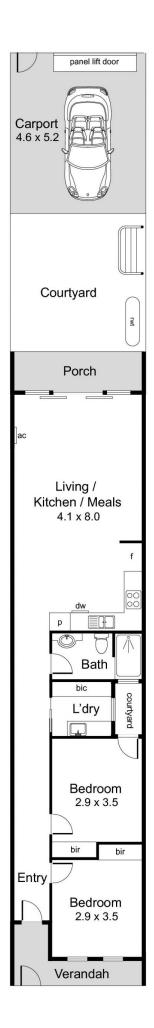

Mark Conway 08 8267 4995

| stimate only)        |
|----------------------|
| 85.1 m <sub>2</sub>  |
| 4.0 m <sub>2</sub>   |
| 5.3 m <sub>2</sub>   |
| 23.9 m <sub>2</sub>  |
| 118.3 m <sub>2</sub> |
|                      |

For illustrative purposes only.
All measurements are approximate