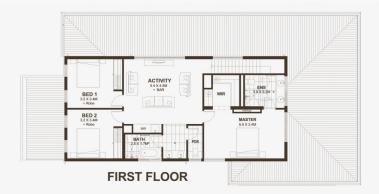

The home spans approximately 322sqm and is situated on a 420sqm land holding, providing ample space for relaxation and entertainment. The two-car side-by-side garage offers secure parking for your vehicles, with the

GROUND FLOOR: 193.2m<sup>2</sup> FIRST FLOOR: 111.2m<sup>2</sup> ALFRESCO: 17.7m<sup>2</sup> LAND SIZE: 420.0m<sup>2</sup>

TOTAL AREA 322.1m<sup>2</sup>

## **GROUND FLOOR**

14/02/24 VERSION

Disclaimer: All information provided has been obtained from sources we believe to be accurate, however, we cannot guarantee the information is accurate and we accept no liability for any errors or omissions (including but not limited to a property's land size, floor plans and size, building age and condition) interested parties should make their own enquiries and obtain their own legal advice. Should this property be scheduled for auction, the Vendor's Statement may be inspected at the offices of Auta Group for 3 consecutive business days immediately preceding his excition and at the auction of 20 millionizes before it stats.