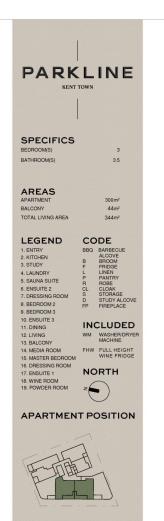

## 902/9 Dequetteville Terrace Kent Town SA

Experience unparalleled luxury living in this exclusive penthouse apartment with breathtaking views over Rundle Park. Boasting an expansive 300 sqm floor plan, this residence offers a lifestyle of sophistication and elegance.

Entertain in style on the expansive 50 sqm entertainer's balcony, perfect for hosting gatherings or simply relaxing in the serenity of your surroundings. The apartment features three bedrooms, each with its own ensuite bathroom, providing ultimate comfort and privacy. The master bedroom includes a walk-through robe, adding a touch of opulence to your daily routine.

Enjoy the spaciousness of the second living room, ideal for unwinding or hosting guests. With an impressive 26 meters of parkland exposure, this penthouse captures the essence of outdoor living, bringing nature right to your doorstep.