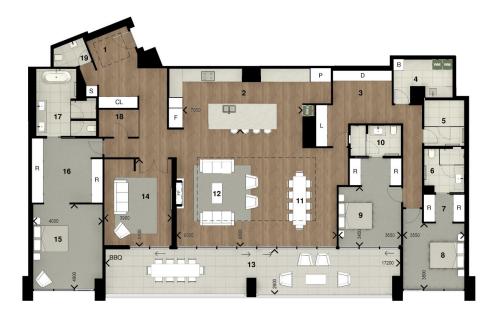

## 902/9 Dequetteville Terrace Kent Town SA

Experience unparalleled luxury living in this exclusive penthouse apartment with breathtaking views over Rundle Park. Boasting an expansive 300 sqm floor plan, this residence offers a lifestyle of sophistication and elegance.

Entertain in style on the expansive 50 sqm entertainer's balcony, perfect for hosting gatherings or simply relaxing in the serenity of your surroundings. The apartment features three bedrooms, each with its own ensuite bathroom, providing ultimate comfort and privacy. The master bedroom includes a walk-through robe, adding a touch of opulence to your daily routine.

Enjoy the spaciousness of the second living room, ideal for unwinding or hosting guests. With an impressive 26 meters of parkland exposure, this penthouse captures the essence of outdoor living, bringing nature right to your doorstep.

## **APARTMENT 902**

These plans and/or specifications were produced prior to construction and are indicative only. The information is believed to be correct but is not guaranteed and is based on the developer's chosen methodology for measuring the dimensions and areas of the property. Changes may be made at the Vendor's discretion during construction and dimensions areas, improvements, fittings and finitenses are subject to change in accordance with the contract for sale. These plans were produced for marketing purposes. The position of influenzes and furnishings is for illustration only and should not be taken to be indicative of finiting position or the like.