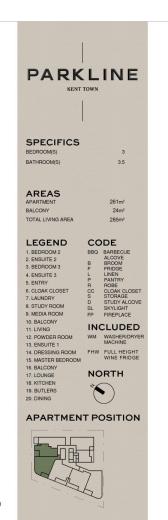

## 1103/9 Dequetteville Terrace Kent Town SA

This is one of Adelaide's most anticipated apartments in South Australian development history.

Indulge in the pinnacle of luxurious living with this one-of-a-kind penthouse apartment, boasting breathtaking views over Rundle Park. Spanning an impressive 261 sqm, this residence features two balconies that invite the beauty of the surrounding landscape indoors.

The 3 metre high ceilings allow for styling entertaining options including, second living room, perfect for kids and

3 🚐 3 🚍 3 🚍

Price : Contact Agent Building Size : 285 sqm

View : https://www.foxrealestate.com.au/proper

## **APARTMENT 1103**

These plans and/or specifications were produced prior to construction and are indicative only. The information is believed to be correct but is not guaranteed and is based on the developer's chosen methodology for measuring the dimensions and areas of the property. Changes may be made at the Vendor's discretion during construction and dimensions areas, improvements, fittings and finitenses are subject to change in accordance with the contract for sale. These plans were produced for marketing purposes. The position of influenzes and furnishings is for illustration only and should not be taken to be indicative of finiting position or the like.