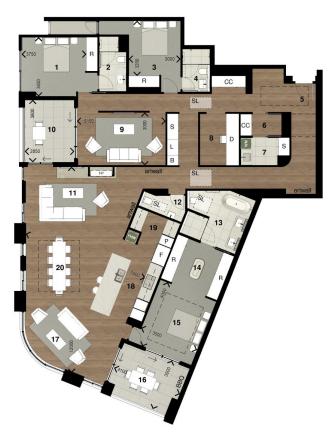

## 1103/9 Dequetteville Terrace Kent Town SA

This is one of Adelaide's most anticipated apartments in South Australian development history.

Indulge in the pinnacle of luxurious living with this one-of-a-kind penthouse apartment, boasting breathtaking views over Rundle Park. Spanning an impressive 261 sqm, this residence features two balconies that invite the beauty of the surrounding landscape indoors.

Designed for the most discerning resident, this home comprises three bedrooms, each with its own ensuite bathroom, offering unparalleled privacy and comfort. The master bedroom boasts a walk-through robe, ensuring your wardrobe is as stylishly organized as your lifestyle.

The 3 metre high ceilings allow for styling entertaining options including, second living room, perfect for kids and

3 🚐 3 🚍 3 🚍

Price : Contact Agent Building Size : 285 sqm

View : https://www.foxrealestate.com.au/proper