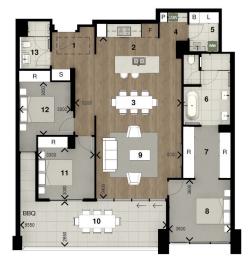

## 402/9 Dequetteville Terrace Kent Town SA

Elevate your lifestyle with this extraordinary 3-bedroom apartment offering stunning views over Rundle Park. This one-of-a-kind residence is designed to impress, featuring a master wing with a walk-through wardrobe to the ensuite bathroom, ensuring luxury and convenience are always at your fingertips.

Step outside to the impressive 8.6m long entertainers balcony, perfect for hosting gatherings or simply enjoying the breathtaking views. With 3 bedrooms and 2 bathrooms, this apartment provides ample space and comfort for you and your family.

Additional features include dedicated storage and 2 car parking spaces, offering convenience and peace of mind. This Chasecrown masterpiece is a rare find, offering a lifestyle of luxury and exclusivity that is unmatched.