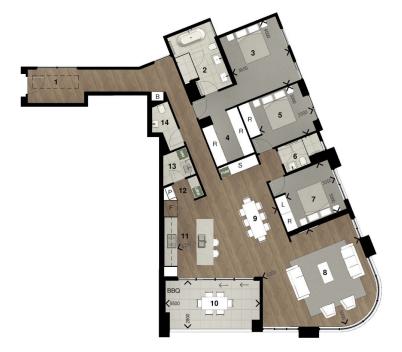

## 401/9 Dequetteville Terrace Kent Town SA

Experience unparalleled luxury living in this one-of-a-kind penthouse apartment with stunning views over Rundle Park. Boasting an impressive 197 sqm floor plan, this residence offers a lifestyle of sophistication and elegance.

Entertain in style on the spacious balcony, perfect for enjoying the breathtaking views and outdoor dining. The apartment features three bedrooms and two bathrooms, plus a powder room, providing ample space for relaxation and comfort.

The master bedroom includes a walk-in robe, adding a touch of luxury to your daily routine. A curved bay window captures the parkland aspect, bringing the beauty of the outdoors inside.

Convenience is key, with a dedicated storage room on the

3 🕮 2 🚰 2 🖨

Price : Contact Agent Building Size : 197 sqm

View : https://www.foxrealestate.com.au/proper

ty/4019-dequetteville-terrace-kent-town-sa/7940111

Nick Pelvay 08 8267 4995