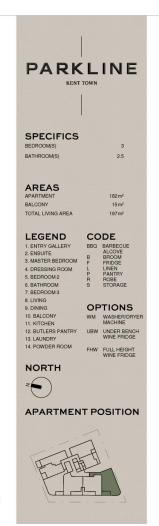

## 401/9 Dequetteville Terrace Kent Town SA

Experience unparalleled luxury living in this one-of-a-kind penthouse apartment with stunning views over Rundle Park. Boasting an impressive 197 sqm floor plan, this residence offers a lifestyle of sophistication and elegance.

Entertain in style on the spacious balcony, perfect for enjoying the breathtaking views and outdoor dining. The apartment features three bedrooms and two bathrooms, plus a powder room, providing ample space for relaxation and comfort.

The master bedroom includes a walk-in robe, adding a touch of luxury to your daily routine. A curved bay window captures the parkland aspect, bringing the beauty of the outdoors inside.

Convenience is key, with a dedicated storage room on the

3 🕮 2 🚰 2 🖨

Price : Contact Agent Building Size : 197 sqm

View : https://www.foxrealestate.com.au/proper

ty/4019-dequetteville-terrace-kent-town-sa/7940111

Nick Pelvay 08 8267 4995

## **APARTMENT 401**

These plans and/or specifications were produced prior to construction and are indicative only. The information is believed to be correct but is not guaranteed and is based on the developer's chosen methodology for measuring the dimensions area of the property. Changes may be made at the Vendor's discretion during construction and dimensions areas, improvements, filtings and filterishies are subject to change in accordance with the contract for sale. These plans were produced for marketing purposes. The position of fixtures and furnishing is for illustration only and choice into the taken to be indicative of filing position or the like.