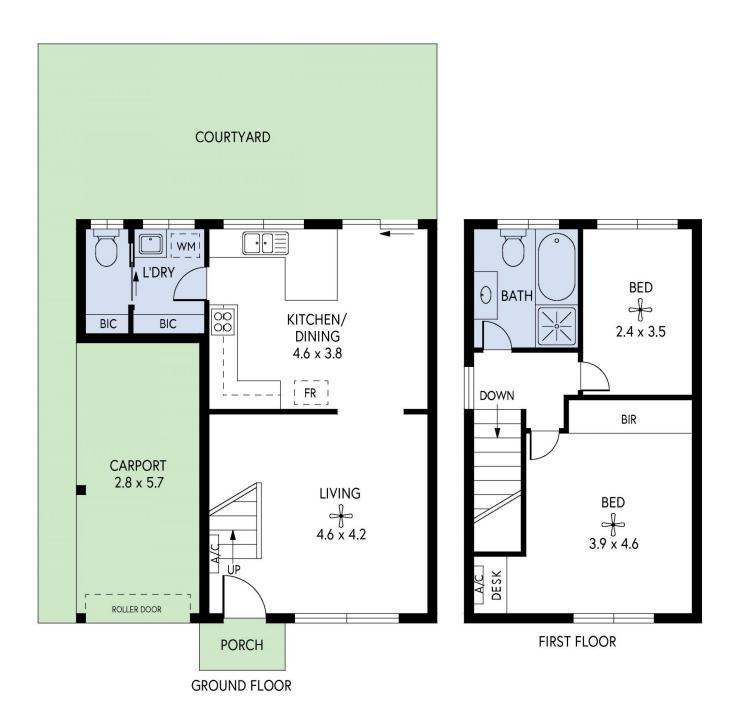

The home has new carpets and has been freshly painted throughout. It comprises a spacious lounge with dining room adjacent to the updated kitchen with gas cooker and an abundance of cupboard space with breakfast bar.

This area leads to the rear courtyard and access to the

2 📭 1 🔓 1 😭

**Price:** \$525,000

View: https://www.foxrealestate.com.au/property/14129

-smart-road-modbury-sa/7940264

Rachael Pavli 08 8267 4995