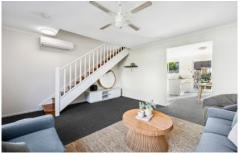

The home has new carpets and has been freshly painted throughout. It comprises a spacious lounge with dining room adjacent to the updated kitchen with gas cooker and an abundance of cupboard space with breakfast bar.