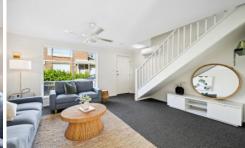

The home has new carpets and has been freshly painted throughout. It comprises a spacious lounge with dining room adjacent to the updated kitchen with gas cooker and an abundance of cupboard space with breakfast bar.