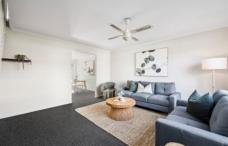

The home has new carpets and has been freshly painted throughout. It comprises a spacious lounge with dining room adjacent to the updated kitchen with gas cooker and an abundance of cupboard space with breakfast bar.