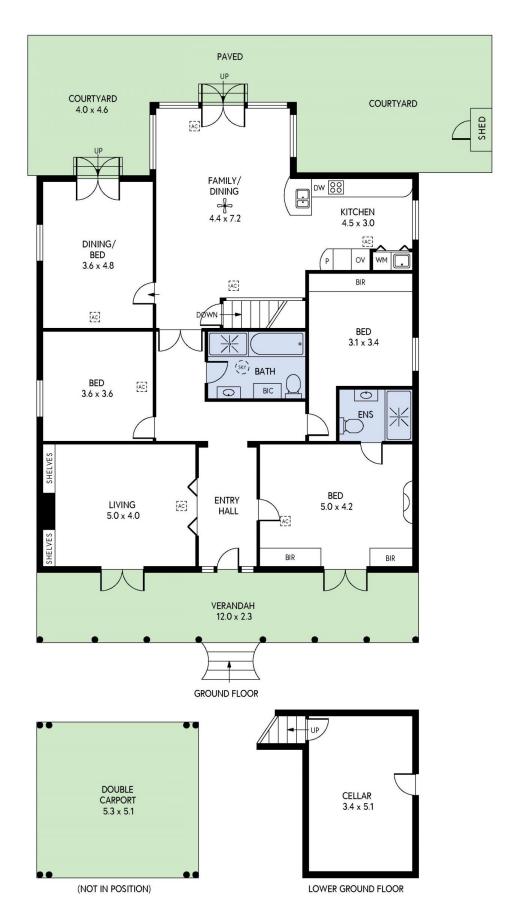

## 19 Park Terrace Gilberton SA

Steeped in the rich history of Gilberton, this original dairy farm exudes timeless charm and allure. Nestled on 659sqm of prime land, the property boasts meticulously manicured gardens at the front and a fuss-free, low-maintenance rear garden.

Prepare to fall in love from the moment you step through the wide front entrance with original lead light and stunning arched hallway. The elegant front sitting room features a character fireplace and built-in bookshelves with French doors leading onto the front verandah.

The expansive master bedroom, offering a serene view of the front garden, is equipped with built-in robes and a modern ensuite, granting access to the verandah through French doors.

4 📮 2 🖺 2 🗬

Price : UNDER CONTRACT

**Building Size**: 200 sqm **Land Size**: 659 sqm

View: https://www.foxrealestate.com.au/proper ty/19-park-terrace-gilberton-sa/7947147

**Kirsty Davies** 08 8267 4995