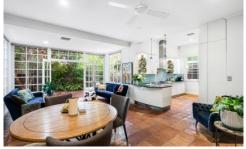

## 19 Park Terrace Gilberton SA

Steeped in the rich history of Gilberton, this original dairy farm exudes timeless charm and allure. Nestled on 659sqm of prime land, the property boasts meticulously manicured gardens at the front and a fuss-free, low-maintenance rear garden.

Prepare to fall in love from the moment you step through the wide front entrance with original lead light and stunning arched hallway. The elegant front sitting room features a character fireplace and built-in bookshelves with French doors leading onto the front verandah.

The expansive master bedroom, offering a serene view of the front garden, is equipped with built-in robes and a modern ensuite, granting access to the verandah through French doors.

4 📮 2 🖺 2 🗬

Price : UNDER CONTRACT

**Building Size**: 200 sqm