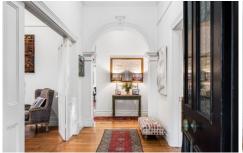

Prepare to fall in love from the moment you step through the wide front entrance with original lead light and stunning arched hallway. The elegant front sitting room features a character fireplace and built-in bookshelves with French doors leading onto the front verandah.