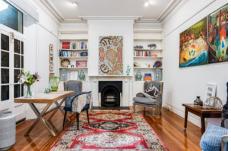

Prepare to fall in love from the moment you step through the wide front entrance with original lead light and stunning arched hallway. The elegant front sitting room features a character fireplace and built-in bookshelves with French doors leading onto the front verandah.