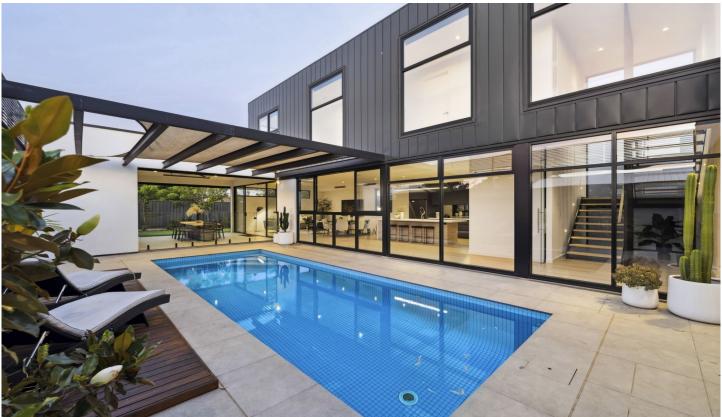

## Phone for Inspection

This residence is a true statement, designed by the renowned David Fraser Architects group. Where natural timber and matte black finishes stylishly accentuate harmonious lines, creating a magnificent abode that integrates with its natural surroundings. The design is breathtaking, featuring a grand entrance, soaring ceiling heights, a statement staircase, strategically placed windows capturing panoramic views of Adelaide and the CBD lights, designer lighting indoors and outdoors, a Sonos Sound System, and a gas log fireplace.

Beyond its showcase appeal this home is a blend of form and function, offering a sanctuary for relaxation and the creation of lasting memories. Whether indulging in a captivating book by the fire, lounging by the poolside,