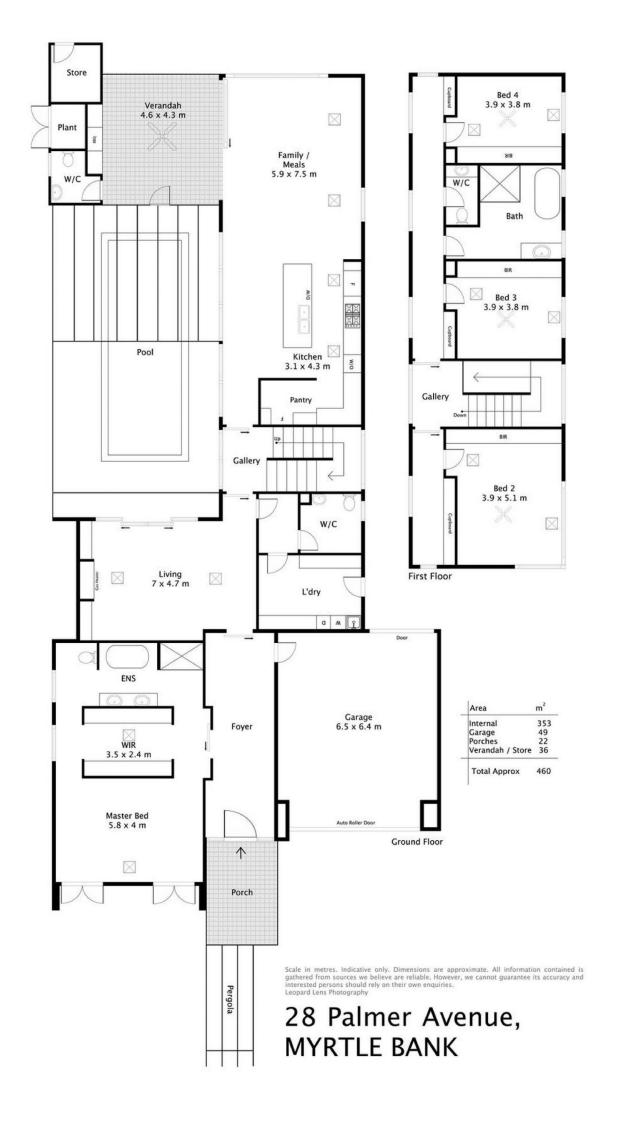

## 28 Palmer Avenue Myrtle Bank SA

## Phone for Inspection

This residence is a true statement, designed by the renowned David Fraser Architects group. Where natural timber and matte black finishes stylishly accentuate harmonious lines, creating a magnificent abode that integrates with its natural surroundings. The design is breathtaking, featuring a grand entrance, soaring ceiling heights, a statement staircase, strategically placed windows capturing panoramic views of Adelaide and the CBD lights, designer lighting indoors and outdoors, a Sonos Sound System, and a gas log fireplace.

Beyond its showcase appeal this home is a blend of form and function, offering a sanctuary for relaxation and the creation of lasting memories. Whether indulging in a captivating book by the fire, lounging by the poolside,

4 🕮 2 📛 2 🖨

**Price** : \$ 2,360,000 **Land Size** : 796 sqm

View: https://www.foxrealestate.com.au/property/2 8-palmer-avenue-myrtle-bank-sa/7947926

Andrew Fox 08 8267 4995