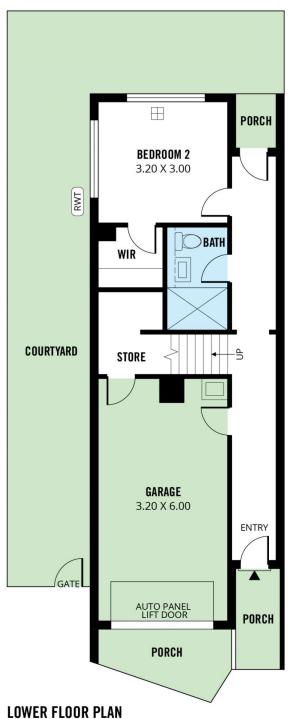

## Features include:

- Lower level bedroom with spacious walk in robe and ceiling fan
- Lower level bathroom
- Upper level has North facing living and dinning
- Balcony access through sliding doors
- Fully equipped modern kitchen with gas stove top and stainless steel dishwasher (fridge included)
- State of the art ducted reverse cycle air conditioning
- Floating timber flooring