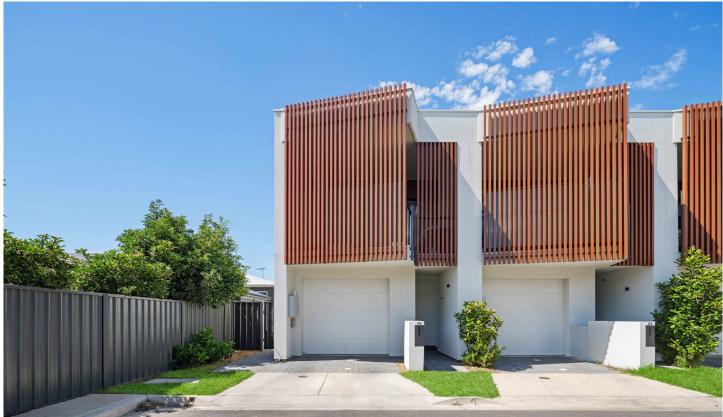

## 26 Edith St Findon SA

Located approx 7km from Adelaide's bustling CBD and a mere 5km from the serene beaches, offering coastal delights both north to Semaphore and south to Glenelg within a 7km radius.

## Features include:

- Lower level bedroom with spacious walk in robe and ceiling fan
- Lower level bathroom
- Upper level has North facing living and dinning
- Balcony access through sliding doors
- Fully equipped modern kitchen with gas stove top and stainless steel dishwasher (fridge included)
- State of the art ducted reverse cycle air conditioning
- Floating timber flooring