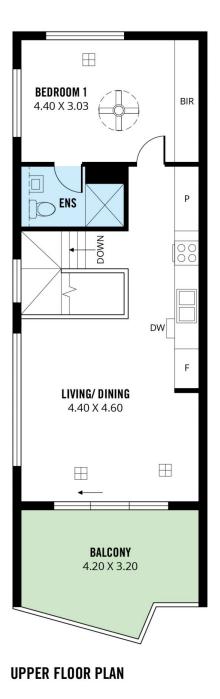

## Features include:

- Lower level bedroom with spacious walk in robe and ceiling fan
- Lower level bathroom
- Upper level has North facing living and dinning
- Balcony access through sliding doors
- Fully equipped modern kitchen with gas stove top and stainless steel dishwasher (fridge included)
- State of the art ducted reverse cycle air conditioning
- Floating timber flooring