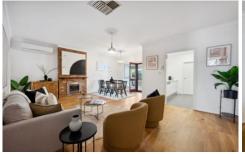

Entering from the hallway enjoy 2 spacious bedrooms, both with built in robes, the master is large with French doors opening to private verandah, and both are well serviced by the perfectly central sparkling modern bathroom.