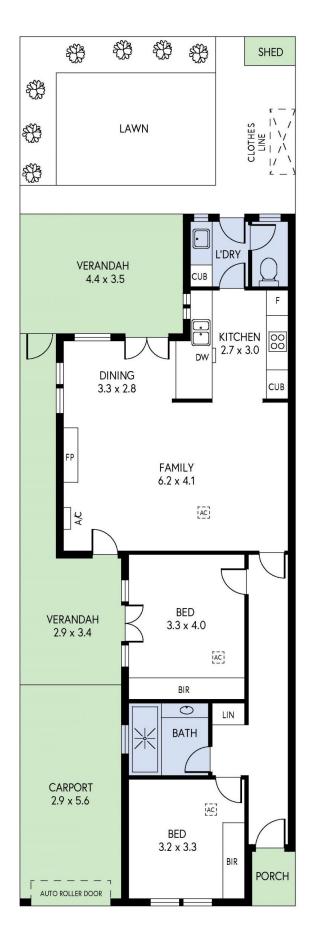

Entering from the hallway enjoy 2 spacious bedrooms, both with built in robes, the master is large with French doors opening to private verandah, and both are well serviced by the perfectly central sparkling modern bathroom.

2 🕮 1 🖺 3 🖨

**View :** https://www.foxrealestate.com.au/property/21-edinburgh-street-prospect-sa/7968245

Marina Ormsby 08 8267 4995

2/1 EDINBURGH STREET, PROSPECT

INTERNAL - 95.4 SQM EXTERNAL - 50.1 SQM TOTAL - 145.5 SQM