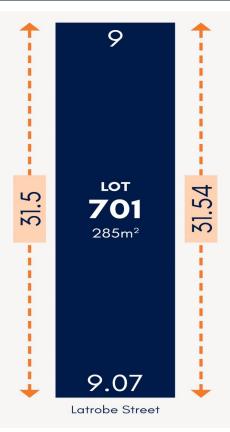

## 701/ Latrobe Street Blair Athol SA

Invest in this special offer to secure one, or all eight prime allotments in a thriving location. These flat, Torrens Titled blocks with frontages ranging from 8-10m. Create and build your dream home or investment in this thriving, family-friendly community, just a 15 minute drive from Adelaide's heart and 20 minutes from pristine Semaphore Beach (subject to Planning Consent and other guidelines).