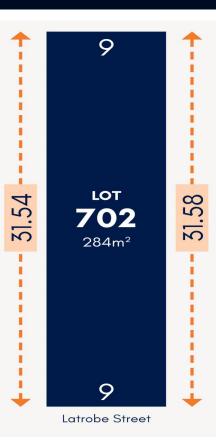

## 702/ Latrobe Street Blair Athol SA

Invest in this special offer to secure one, or all eight prime allotments in a thriving location. These flat, Torrens Titled blocks with frontages ranging from 8-10m. Create and build your dream home or investment in this thriving, family-friendly community, just a 15 minute drive from Adelaide's heart and 20 minutes from pristine Semaphore Beach (subject to Planning Consent and other guidelines).