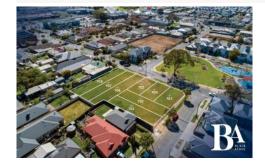

## 703/ Rosedale Avenue Blair Athol SA

Invest in this special offer to secure one, or all eight prime allotments in a thriving location. These flat, Torrens Titled blocks with frontages ranging from 8-10m. Create and build your dream home or investment in this thriving, family-friendly community, just a 15 minute drive from Adelaide's heart and 20 minutes from pristine Semaphore Beach (subject to Planning Consent and other guidelines).

Set amongst newly built homes on a quiet and wide street, take advantage of this ideal location. Choose from a selection of generously sized blocks adjacent to the Sheffield Crescent Reserve, a short walk from Dover Street Reserve and with crossovers already in place.

With demand and sales of land in the area being extremely high, a rare opportunity presents to secure your block,

**View**: https://www.foxrealestate.com.au/property/703-ro sedale-avenue-blair-athol-sa/7974050