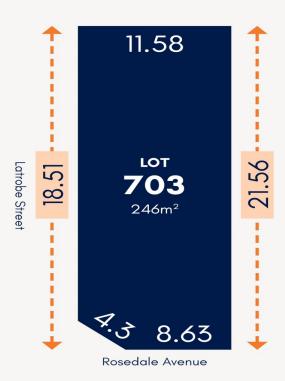

## 703/ Rosedale Avenue Blair Athol SA

Invest in this special offer to secure one, or all eight prime allotments in a thriving location. These flat, Torrens Titled blocks with frontages ranging from 8-10m. Create and build your dream home or investment in this thriving, family-friendly community, just a 15 minute drive from Adelaide's heart and 20 minutes from pristine Semaphore Beach (subject to Planning Consent and other guidelines).

Set amongst newly built homes on a quiet and wide street, take advantage of this ideal location. Choose from a selection of generously sized blocks adjacent to the Sheffield Crescent Reserve, a short walk from Dover Street Reserve and with crossovers already in place.

With demand and sales of land in the area being extremely high, a rare opportunity presents to secure your block,

**View**: https://www.foxrealestate.com.au/property/703-ro sedale-avenue-blair-athol-sa/7974050