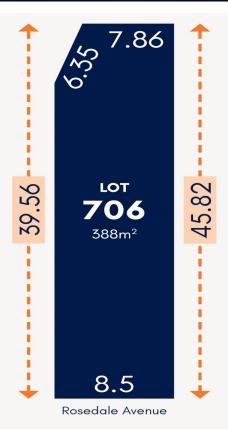

## 706/ Rosedale Avenue Blair Athol SA

Invest in this special offer to secure one, or all eight prime allotments in a thriving location. These flat, Torrens Titled blocks with frontages ranging from 8-10m. Create and build your dream home or investment in this thriving, family-friendly community, just a 15 minute drive from Adelaide's heart and 20 minutes from pristine Semaphore Beach (subject to Planning Consent and other guidelines).