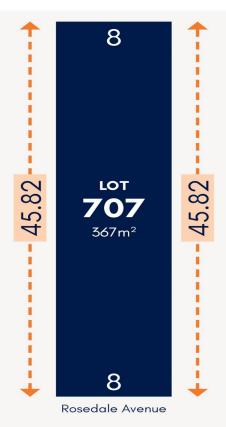

## 707/ Rosedale Avenue Blair Athol SA

Invest in this special offer to secure one, or all eight prime allotments in a thriving location. These flat, Torrens Titled blocks with frontages ranging from 8-10m. Create and build your dream home or investment in this thriving, family-friendly community, just a 15 minute drive from Adelaide's heart and 20 minutes from pristine Semaphore Beach (subject to Planning Consent and other guidelines).

Set amongst newly built homes on a quiet and wide street, take advantage of this ideal location. Choose from a selection of generously sized blocks adjacent to the Sheffield Crescent Reserve, a short walk from Dover Street Reserve and with crossovers already in place.