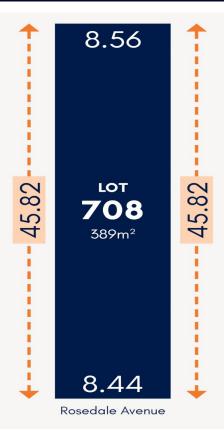

## 708/ Rosedale Avenue Blair Athol SA

Invest in this special offer to secure one, or all eight prime allotments in a thriving location. These flat, Torrens Titled blocks with frontages ranging from 8-10m. Create and build your dream home or investment in this thriving, family-friendly community, just a 15 minute drive from Adelaide's heart and 20 minutes from pristine Semaphore Beach (subject to Planning Consent and other guidelines).