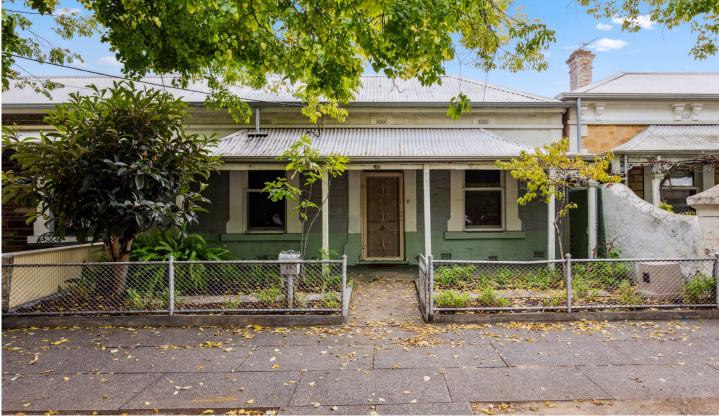

## 36 Gover Street North Adelaide SA

Stone double fronted cottage c1880 requiring full renovation with current planning and building approvals. A renovator's delight.

Massive potential and sited on 215 sqm approx. with valuable rear lane access and offering a blank canvas to perform a total renovation and extension by using the approved plans or conceive your own concept stc. A rare opportunity to start pretty much from scratch and retain the ornate façade and walls but add the contemporary extension you have been dreaming of. Beautifully positioned close to the parklands, horse park, O'Connell Street, Adelaide Oval and the city. A rare and magnificent opportunity in this tightly held location.