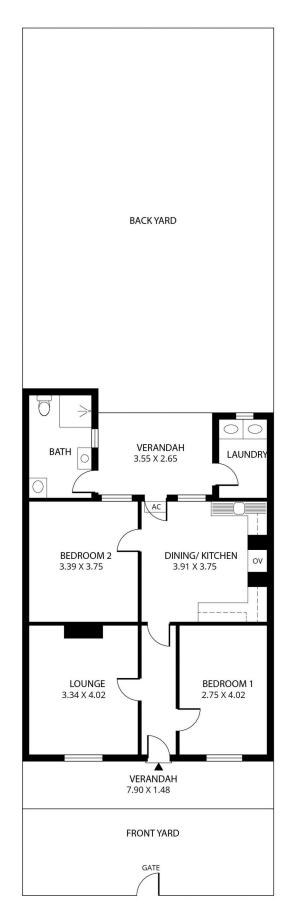

## 36 Gover Street North Adelaide SA

Stone double fronted cottage c1880 requiring full renovation with current planning and building approvals. A renovator's delight.

Massive potential and sited on 215 sqm approx. with valuable rear lane access and offering a blank canvas to perform a total renovation and extension by using the approved plans or conceive your own concept stc. A rare opportunity to start pretty much from scratch and retain the ornate façade and walls but add the contemporary extension you have been dreaming of. Beautifully positioned close to the parklands, horse park, O'Connell Street, Adelaide Oval and the city. A rare and magnificent opportunity in this tightly held location.

Council Rates | \$1,680.45 pa ESL | \$139.20 pa

2 📭 1 📛 1 🖨

Land Size : 215 sqm

View : https://www.foxrealestate.com.au/property/3 6-gover-street-north-adelaide-sa/7975084

Andrew Fox 08 8267 4995