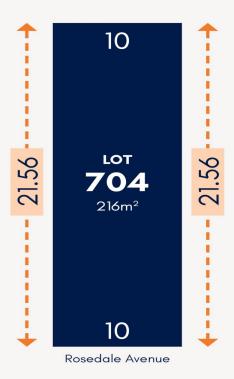

## 704/ Rosedale Avenue Blair Athol SA

Invest in this special offer to secure one, or all eight prime allotments in a thriving location. These flat, Torrens Titled blocks with frontages ranging from 8-10m. Create and build your dream home or investment in this thriving, family-friendly community, just a 15 minute drive from Adelaide's heart and 20 minutes from pristine Semaphore Beach (subject to Planning Consent and other guidelines).

Set amongst newly built homes on a quiet and wide street, take advantage of this ideal location. Choose from a selection of generously sized blocks adjacent to the Sheffield Crescent Reserve, a short walk from Dover Street Reserve and with crossovers already in place.