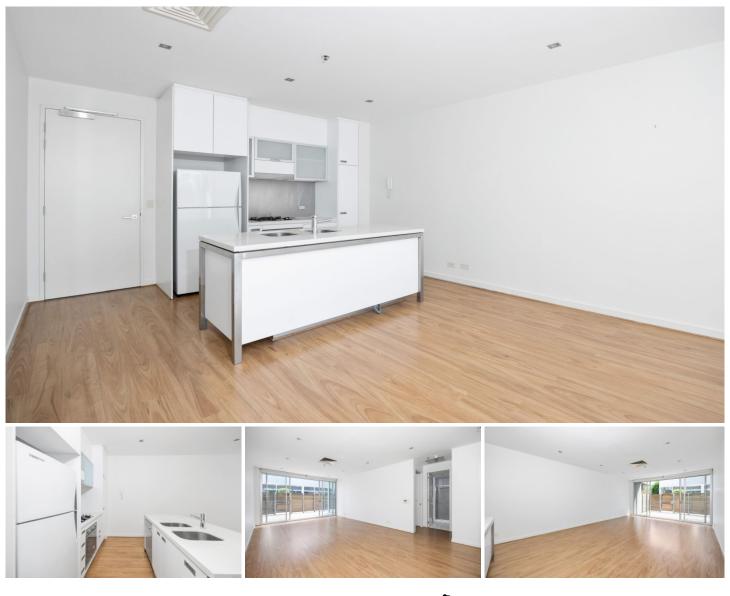

## 67/223 North Terrace Adelaide SA

This is one of few apartments in this landmark building to enjoy a spacious private courtyard providing natural light plus an attractive north-facing outlook for the open plan living/dining/kitchen and master bedroom. Instant access is available to the heated indoor pool, sky garden and renovated gym.

View : https://www.foxrealestate.com.au/property/67223 -north-terrace-adelaide-sa/7987739

Mark Georgiou 0403 349 726

? Stainless steel Smeg appliances

Scale in metres. This drawing is for illustration purposes only. All measurements are approximate and details intended to be relied upon should be independently verified.