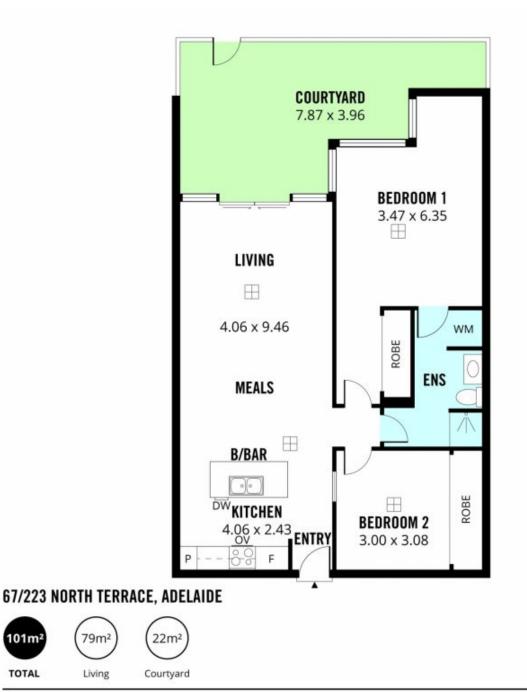

## 67/223 North Terrace Adelaide SA

This is one of few apartments in this landmark building to enjoy a spacious private courtyard providing natural light plus an attractive north-facing outlook for the open plan living/dining/kitchen and master bedroom. Instant access is available to the heated indoor pool, sky garden and renovated gym.

View : https://www.foxrealestate.com.au/property/67223 -north-terrace-adelaide-sa/7987739

Mark Georgiou 0403 349 726

? Stainless steel Smeg appliances

Scale in metres. This drawing is for illustration purposes only. All measurements are approximate and details intended to be relied upon should be independently verified.

101m<sup>2</sup>

TOTAL

Produced by The Fotobase Group