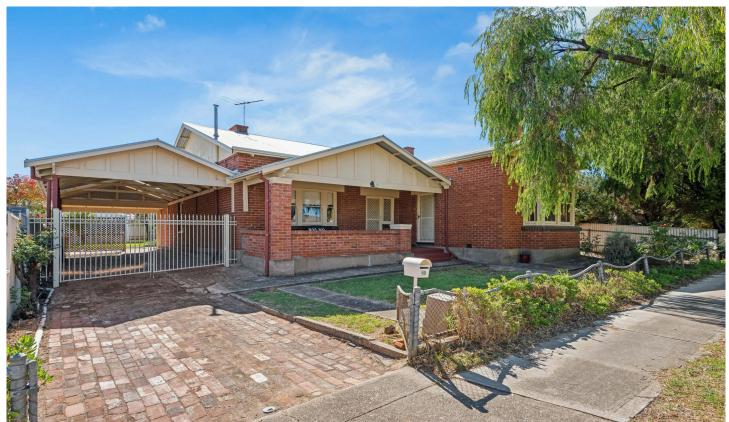

## 10 George Street Enfield SA

Auction on site | Saturday 11th May at 10am.

Offered for the first time in over 40 years, this much-loved family home is perfectly located only moments from an abundance of lifestyle attractions and amenities. Delightfully presented throughout it offers a rare opportunity on a great sized, north facing rear allotment of approximately 664sqm.

From the welcoming verandah, step into a long hallway featuring original fretwork arch, lofty ornate ceilings and polished timber floorboards. The floor plan is generous, functional, and adaptable to suit individual requirements - a large formal living room with open fireplace and charming leadlight bay window, adjacent to the formal dining room, 3 or 4 bedroom accommodation, an eat-in kitchen, central