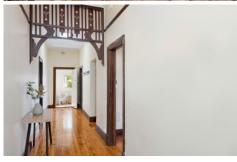

From the welcoming verandah, step into a long hallway featuring original fretwork arch, lofty ornate ceilings and polished timber floorboards. The floor plan is generous, functional, and adaptable to suit individual requirements - a large formal living room with open fireplace and charming leadlight bay window, adjacent to the formal dining room, 3 or 4 bedroom accommodation, an eat-in kitchen, central