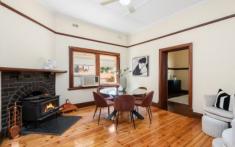

From the welcoming verandah, step into a long hallway featuring original fretwork arch, lofty ornate ceilings and polished timber floorboards. The floor plan is generous, functional, and adaptable to suit individual requirements - a large formal living room with open fireplace and charming leadlight bay window, adjacent to the formal dining room, 3 or 4 bedroom accommodation, an eat-in kitchen, central