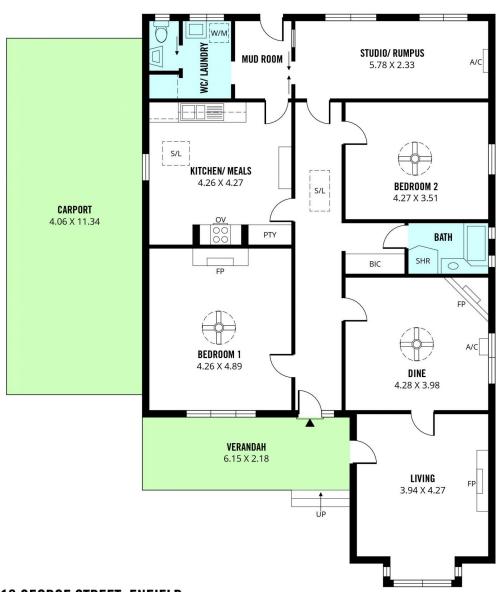

From the welcoming verandah, step into a long hallway featuring original fretwork arch, lofty ornate ceilings and polished timber floorboards. The floor plan is generous, functional, and adaptable to suit individual requirements - a large formal living room with open fireplace and charming leadlight bay window, adjacent to the formal dining room, 3 or 4 bedroom accommodation, an eat-in kitchen, central

## 10 GEORGE STREET, ENFIELD