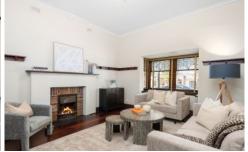

From the welcoming verandah, step into a long hallway featuring original fretwork arch, lofty ornate ceilings and polished timber floorboards. The floor plan is generous, functional, and adaptable to suit individual requirements - a large formal living room with open fireplace and charming leadlight bay window, adjacent to the formal dining room, 3 or 4 bedroom accommodation, an eat-in kitchen, central