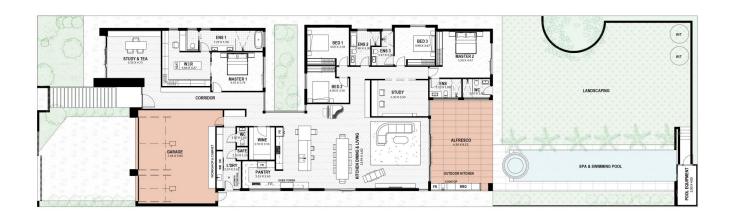

Featuring five bedrooms, including a master suite with a stunning walk-in robe and a 7.0m long ensuite, this home is designed with luxury living in mind. A study/tea room

5 🚐 5 🟪 6 🚘

Price : Contact Agent
Building Size : 541 sqm
Land Size : 1158 sqm
View : https://www.fox

: https://www.foxrealestate.com.au/proper ty/34-cleland-avenue-dulwich-sa/799625

7

Nick Pelvay 08 8267 4995

34 CLELAND AVE, DULWICH SA 5065

| ALFRESCO     | 51.81 m²   |
|--------------|------------|
| PORTICO      | 4.70 m²    |
| GARAGE       | 69.56 m²   |
| LIVING AREAS | 415.88 m²  |
| TOTAL        | 541.95 m²  |
| LAND SIZE    | 1157.62 m² |