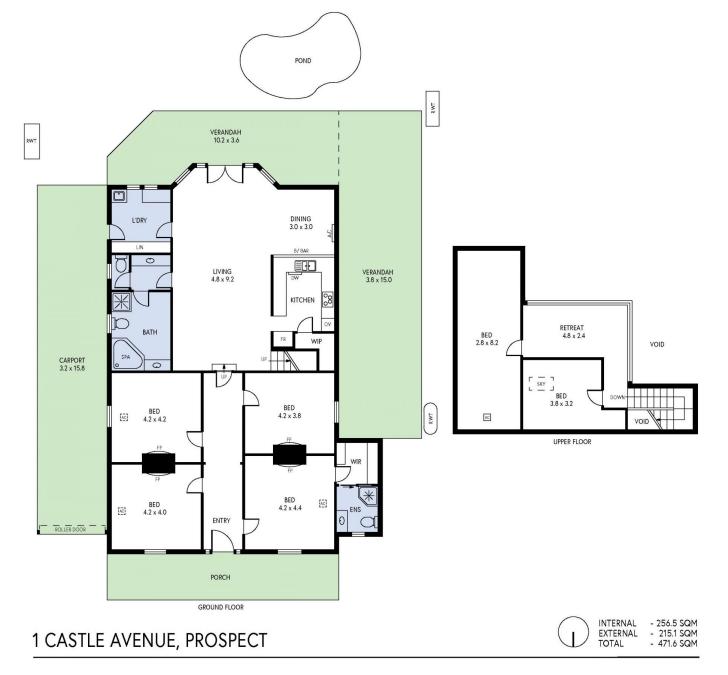

Beyond the North facing façade the home is filled to the brim with character features of its era. Extended circa 2000 discover tremendous family accommodation of over 2 levels - enjoy 6 bedrooms, the main bedroom with walk in robe and ensuite, large family bathroom including spa bath, and additional powder room.

The expansive living room is the hub, enjoying the sense of

| 6 🏼 |  | 2 |  | 7 | 8 |
|-----|--|---|--|---|---|
|-----|--|---|--|---|---|

| Price     | : Contact Agent                               |
|-----------|-----------------------------------------------|
| Land Size | : 1052 sqm                                    |
| View      | : https://www.foxrealestate.com.au/property/1 |
|           | -castle-avenue-prospect-sa/8003340            |